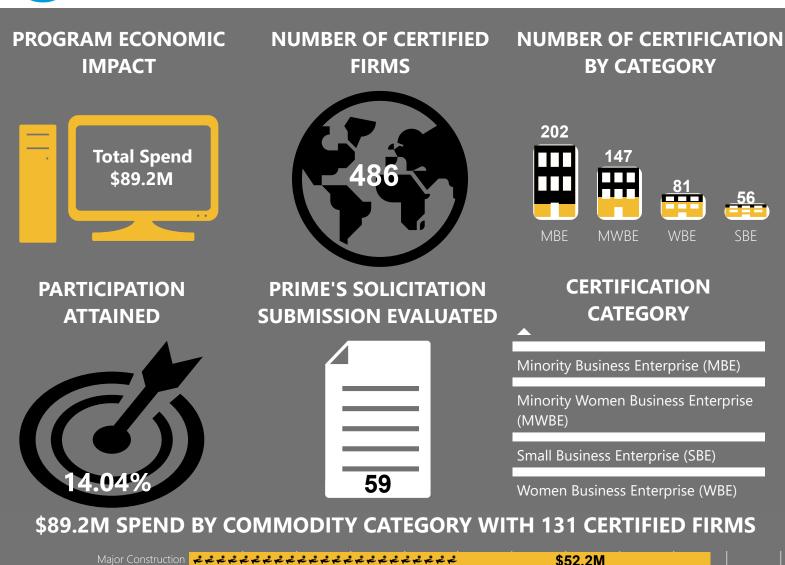

## FY'22 Q4 SMALL/LOCAL SPEND SCORECARD

\$52.2M \$8.2M Grounds / Structure / Exterior (Outside) \$7.7M \$6.0M **\*\*\*\*\*\*\*\*\*\*\*\*\*\*\*\*\*\*\*\*** \$5.8M Facilities / Maintenance / Repair (Inside) \$2.8M **\*\*\*** \$2.5M \$2.0M <mark>\*</mark>\*\*\*\*\*\*\*\*\*\*\*\*\*\*\* Business Operations Products \$1.3M \$783.9K \$27.4K